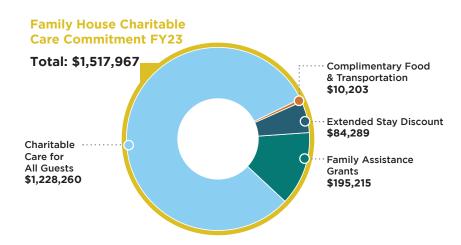

This room rate discount and community of support is an integral part of Family House's mission delivery — and is made possible by the generosity of our loyal donors. •

\$1,228,260

Charitable Care for All Guests

34,525 nights provided to patients and caregivers

6,714 unduplicated families served

guest nights received additional discounts through Family Assistance

365 days of complimentary breakfast offered

**412.647.7777** 